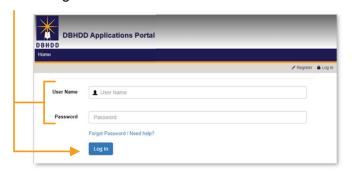

## Image Login, Menu, Search & Dashboard

Visit the <u>DBHDD Applications Portal</u>, enter your User Name and Password, and select "Login"

2 Select "Image" to access the system

You'll be directed to the Home page, which contains the main menu, your action buttons, and the message center. The main menu bar is available in the upper left of your screen on each page in Image.