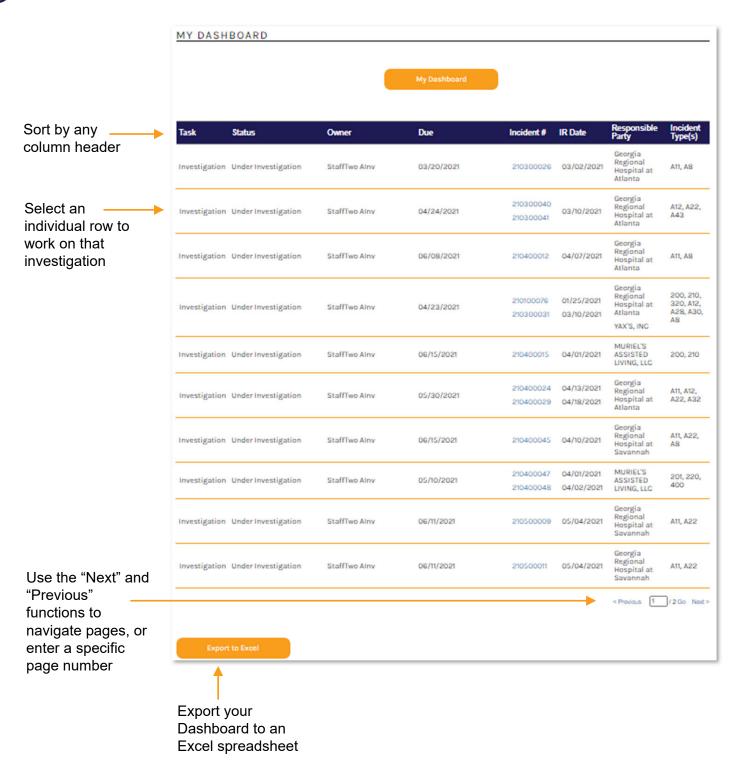

## Image Login, Menu, Search & Dashboard (cont)

Your Dashboard allows you to manage your daily work items.