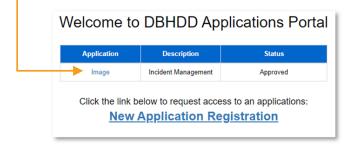

## Image Login, Menu, Search & Dashboard

Visit the <u>DBHDD Applications Portal</u>, enter your User Name and Password, and select "Login"

2 Select "Image" to access the system

You'll be directed to the Home page, which contains the main menu, your action buttons, and the message center. The main menu bar is available in the upper left of your screen on each page in Image.