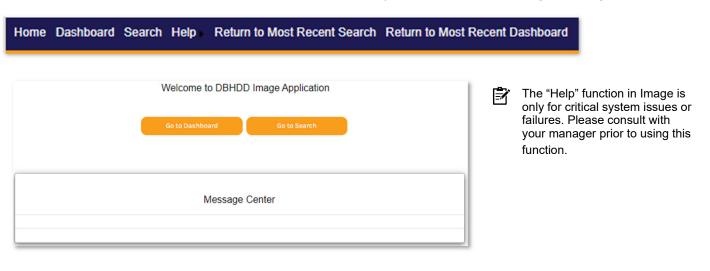

There are 3 ways to reach the Search page in Image.

Use the "Go to Search" button on the Home page

Use the "Search" or "Return to Most Recent Search" function in the top left menu

Return to Most Recent Search

There are 3 ways to reach your Dashboard in Image.

Use the "Go to Dashboard" button on the Home page

Use the "Dashboard" or "Return to Most Recent Dashboard" function in the top left menu