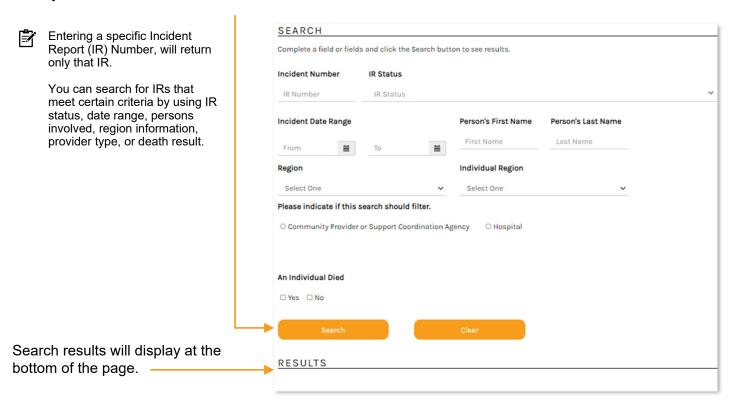

## Image Login, Menu, Search & Dashboard (cont)

The Search page allows you to quickly find a specific incident, or group of incidents, using specific criteria. Once you've entered the desired criteria, select "Search"