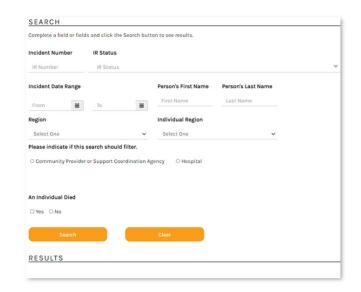

## Image Login, Menu, Search & Dashboard (cont)

The Search page allows you to quickly find a specific incident, or group of incidents, using specific criteria. Once you've entered the desired criteria, select "Search"