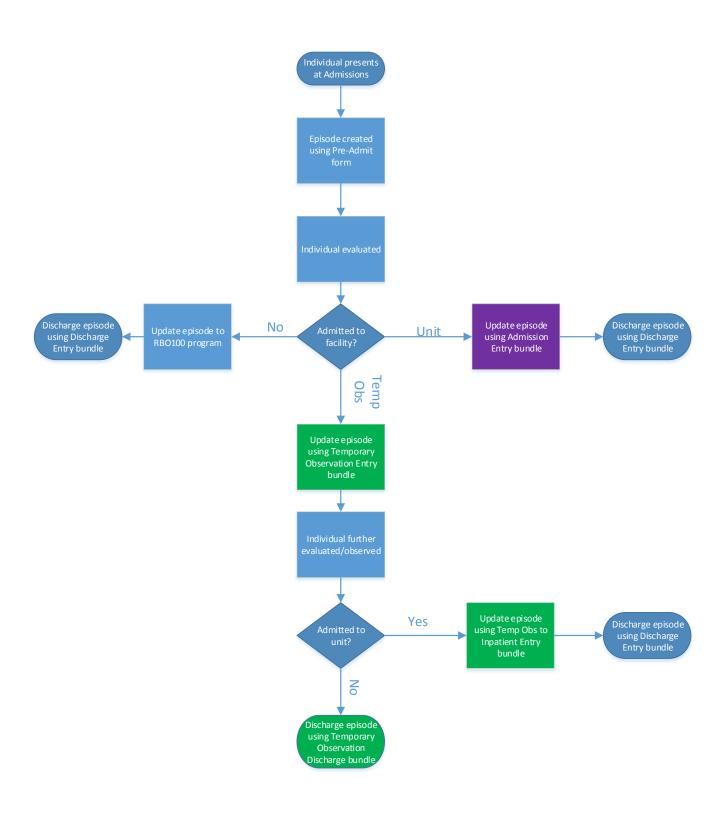

## **Quick Reference Guide for Forms and Programs**

| Scenario                                                                                      | Form to Use                     | Program Code Used                                                                     |
|-----------------------------------------------------------------------------------------------|---------------------------------|---------------------------------------------------------------------------------------|
| Individual arrives at facility                                                                | Pre Admit                       | XXO102-PreAdmit-Brief Assessment                                                      |
| Individual is evaluated and not admitted                                                      | Admission Entry                 | RBO100-Brief Assessment                                                               |
| Individual is evaluated and is admitted to Temporary Observation                              | Temporary Observation Entry     | JAO260-Preadmit-23 Hour<br>Observation                                                |
| Individual is admitted to Inpatient unit from Temporary Observation                           | Temp Obs to Inpatient Entry     | AAI600-Adult Mental Health<br>HAI600-Forensic Inpatient<br>HBI600-Forensic (CSH only) |
| Individual is evaluated and admitted to Inpatient Unit without going to Temporary Observation | Admission Entry                 | AAI600-Adult Mental Health<br>HAI600-Forensic Inpatient<br>HBI600-Forensic (CSH only) |
| Individual discharged as non-<br>admit                                                        | Discharge Entry                 |                                                                                       |
| Individual discharged from<br>Temporary Observation                                           | Temporary Observation Discharge |                                                                                       |